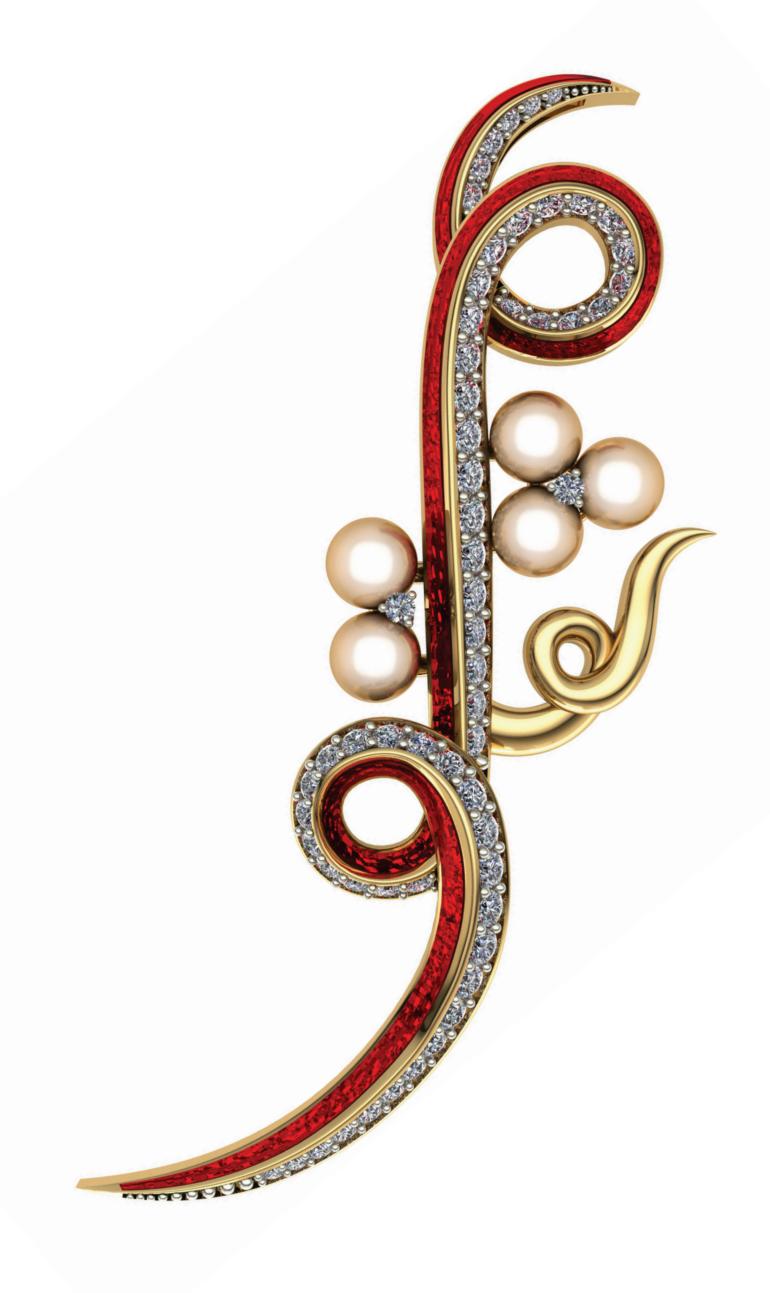

## LOVE JOURNEY

UPS AND DOWNS

The pendant design, named **Love Journey**, is inspired by the twisting path of love, with all its ups and downs.

Design

## PENDANT DEISGN

MEANINGFUL BEAUTY

The design is based on the script of the word **Love** in Persian, **Eshgh** (Persian: عشق).

In the following slide, you can see how the design has been formed in more details.

# DETAILS MATTER!

As it is clear, the three Persian letters, E, SH and GH, sit together to make the overall word of Eshgh (Love) in the **Love Journey** pendant.

Love Journey Pendant
Designer

In my opinion, love may be the only word that makes a connection between people all around the world, no matter in what language it is being spoken or written.