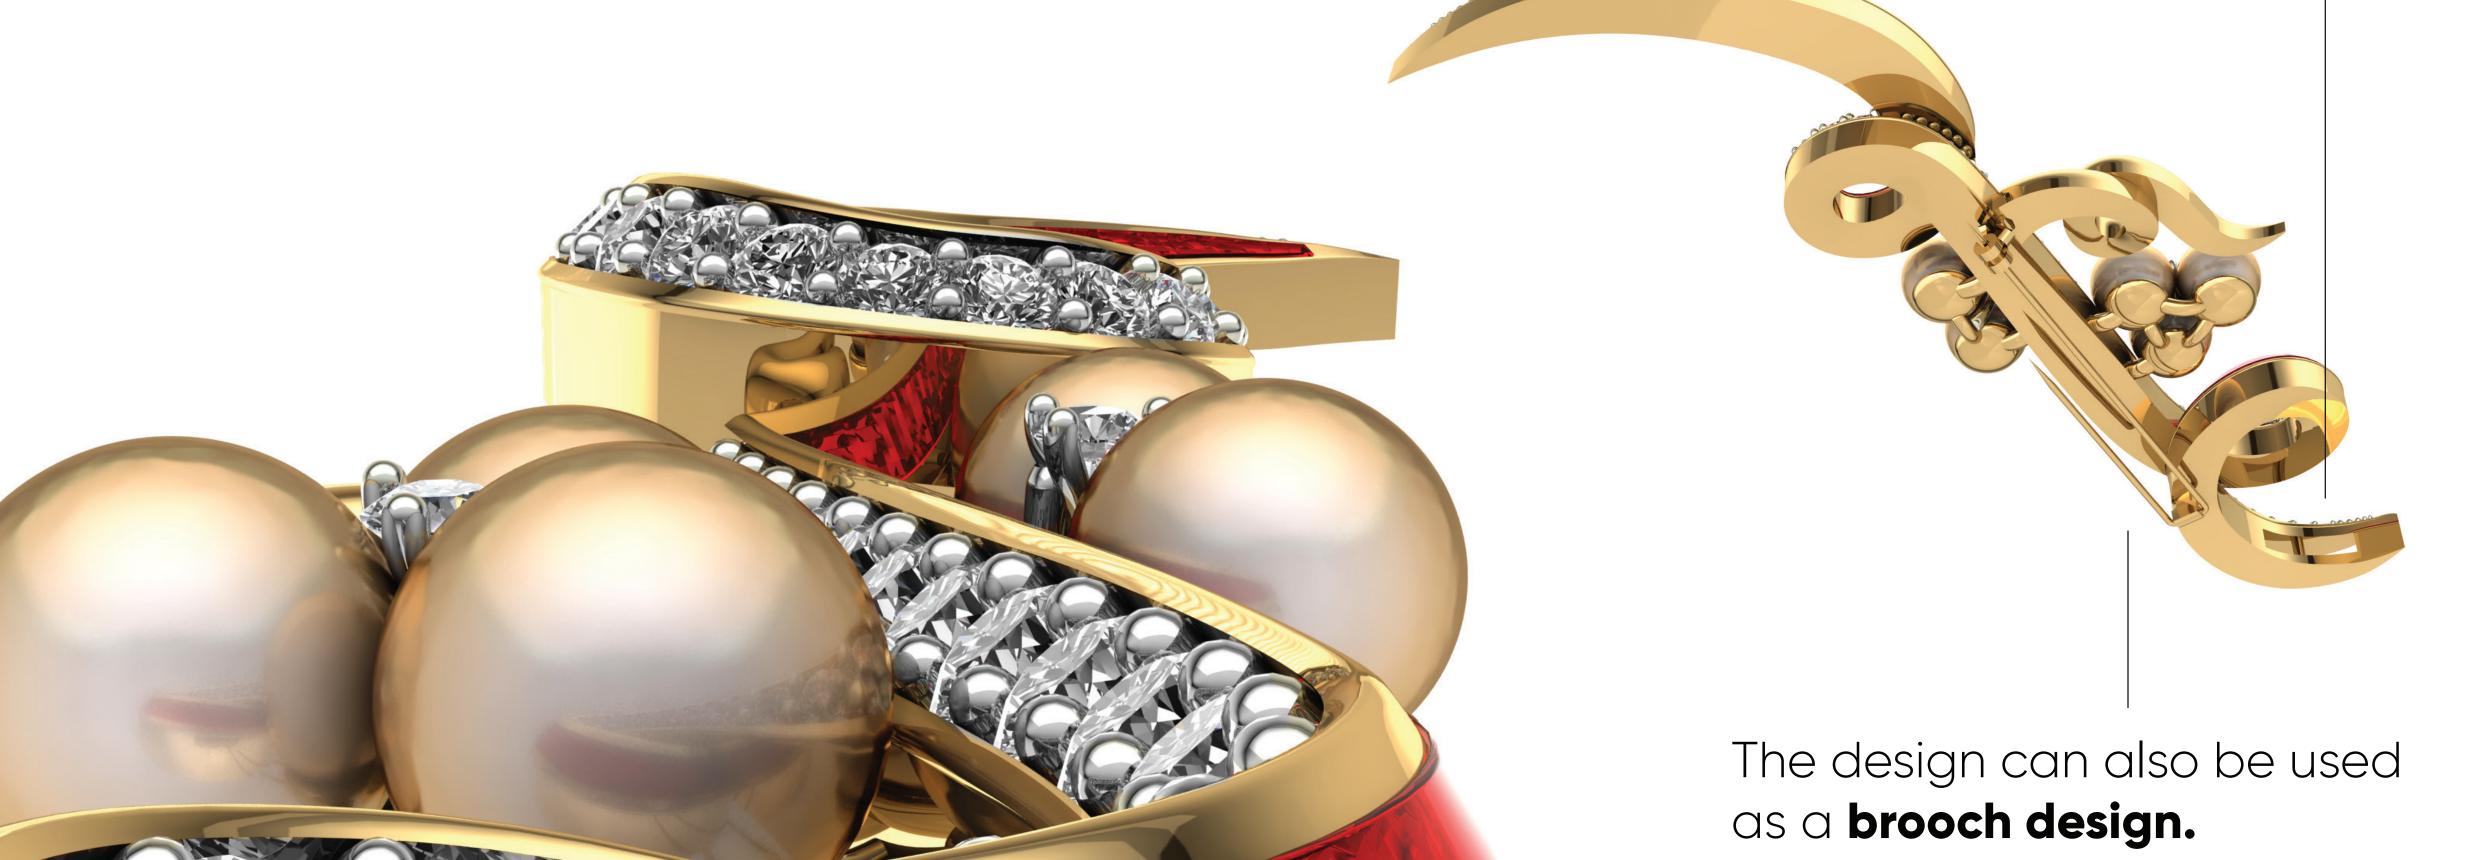

## REDENAMEL

On a textured surface

The red color used in the design is the classical symbol of love and an expression of passion and romance.

Different sides

Different sides

As a necklace pendant, here is where the **chain** passes through.