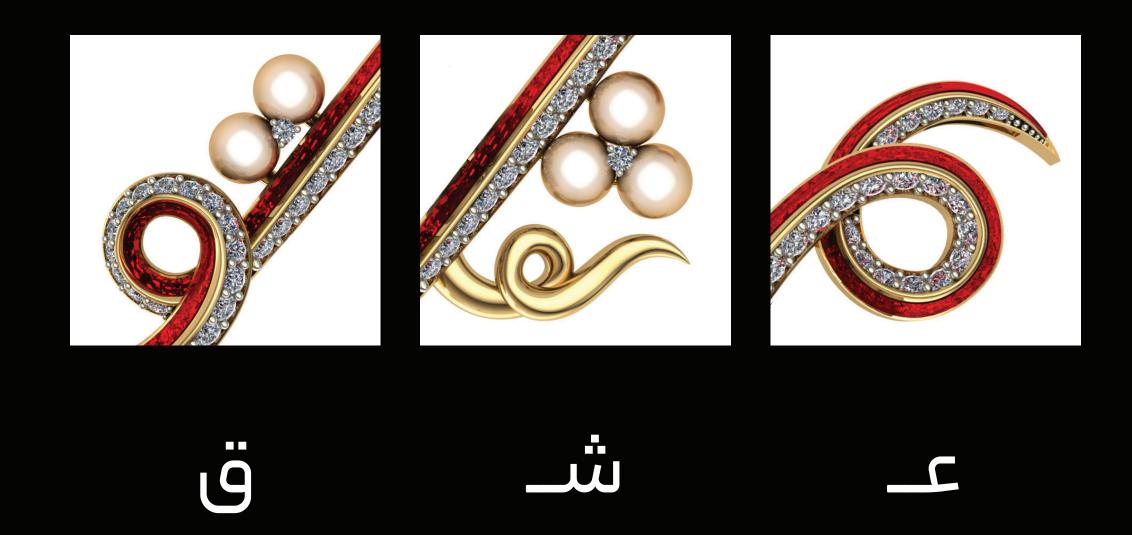

# DETAILS MATTER!

As it is clear, the three Persian letters, E, SH and GH, sit together to make the overall word of Eshgh (Love) in the **Love Journey** pendant.

Love Journey Pendant
Designer

In my opinion, love may be the only word that makes a connection between people all around the world, no matter in what language it is being spoken or written.