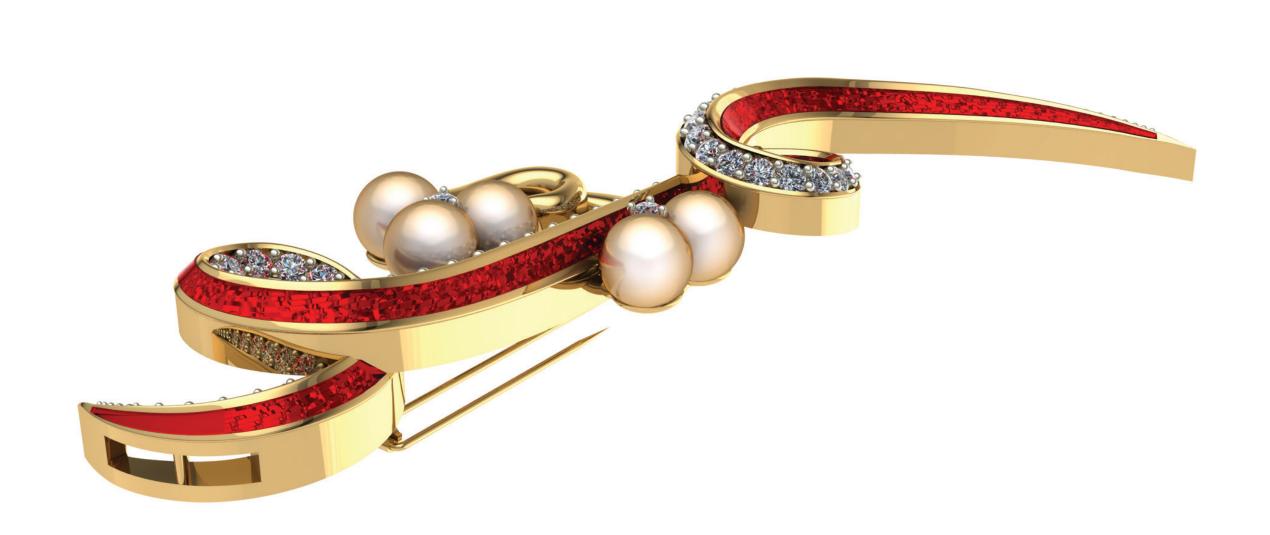

## REDENAMEL

On a textured surface

The red color used in the design is the classical symbol of love and an expression of passion and romance.

Different sides

Different sides

As a necklace pendant, here is where the **chain** passes through.