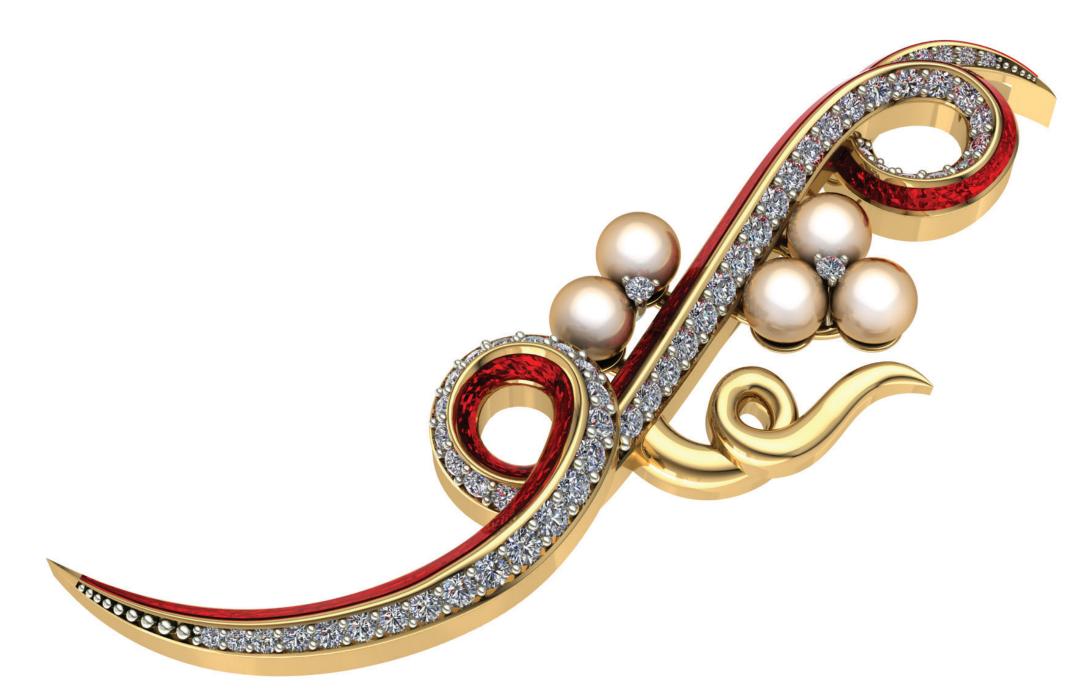

## LOVE JOURNEY

UPS AND DOWNS

The pendant design, named **Love Journey**, is inspired by the twisting path of love, with all its ups and downs.

Design

## PENDANT DEISGN

MEANINGFUL BEAUTY

The design is based on the script of the word **Love** in Persian, **Eshgh** (Persian: عشق).

In the following slide, you can see how the design has been formed in more details.

# DETAILS MATTER!

As it is clear, the three Persian letters, E, SH and GH, sit together to make the overall word of Eshgh (Love) in the **Love Journey** pendant.

Love Journey Pendant
Designer

In my opinion, love may be the only word that makes a connection between people all around the world, no matter in what language it is being spoken or written.

## REDENAMEL

On a textured surface

The red color used in the design is the classical symbol of love and an expression of passion and romance.

Different sides

Different sides

As a necklace pendant, here is where the **chain** passes through.